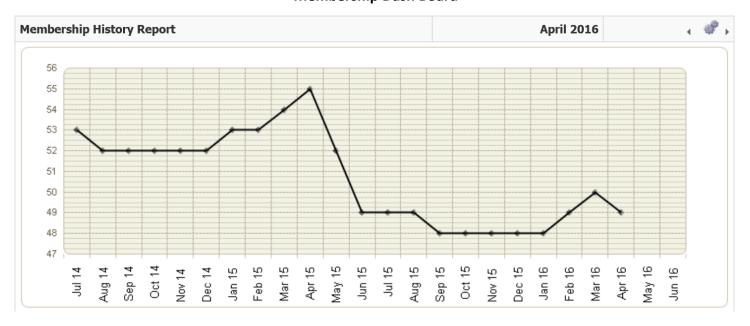

# The Rotary Club of Michigan City Indiana May 2016 Board Meeting Membership Dash Board

## **Items for Discussion**

- 1. Motion to approve April minutes by Tom Keene, 2<sup>nd</sup> by Sandy Smith Passed
- 2. Reviewed Task List
- 3. Secretary's Report
  - a. Attendance Not recorded since March 17.
  - b. Membership dash board (See attached)
- 4. Motion to approve Treasurer Report, by Mike Hackett 2<sup>nd</sup> by John Wendel Passed
- 5. Chair reports?
  - Social Media-Publicity Candice discussed Facebook usage statistics (See attached)
  - b. Fundraising- EREY No report
  - c. Projects No Report
- 6. Recruitment/Retention
  - a. Corporate membership: Tom Keene will contact St. Anthony Medical Center.
  - b. Motion to modify Associate Members to Prospective Members and increase the fee to \$50.
- 7. Old business
  - a. Strategic Planning update -- Waiting on Projects and Fund Raising